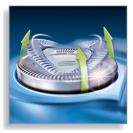

### Unique Lift & Cut dual blade system

This unique dual blade system gently lifts hair into position for an incredibly close cut.