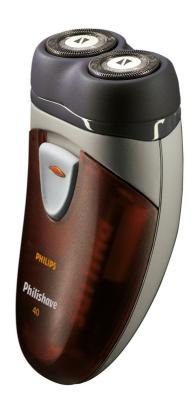

### Lift & Cut system

Lightweight, compact and easy-to-use two-headed shaver with Lift & Cut technology and individually floating heads for a close, comfortable shave.

### **Cordless battery shaver**

• Up to 60 minutes cordless shave