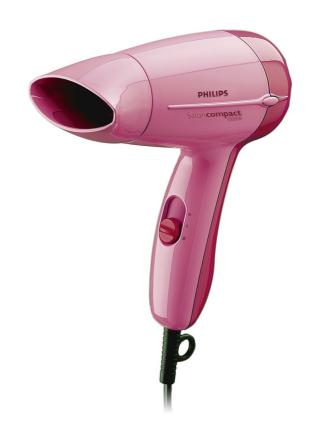

## SalonCompact

Looking for a hairdryer that is powerful yet won't take up too much room? The SalonCompact has 1000w of styling power yet is both small and easy to use. Everything you want from a hairdryer.

### Easy to use

• Two flexible settings for careful drying

### Compact design with hanging loop

· Hanging loop for easy storage

#### Concentrator

· Focuses the airflow for a polished, shiny look

#### **Turbodry**

· For quick and easy results

Hairdryer HP4824/02