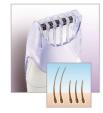

#### Hygienic trimming comb

Hygienic trimming comb trims hair to five different lengths (2-10mm), so you can creatively coif your bikini area growth.