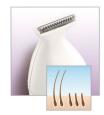

#### Precise and gentle trimmer

Precise and gentle trimmer, trims hair to less than a millimeter (trims hair as short as 0.6mm).