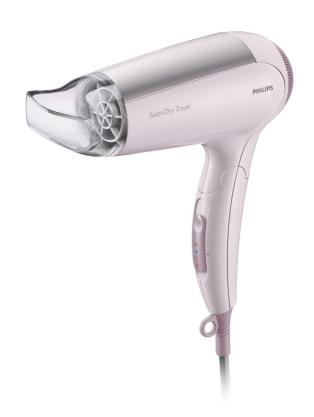

### SalonDry Travel Hair Dryer

Don't leave home without this hair dryer. The SalonDry Travel is small enough to fit into any travel bag. Foldable, easy to use yet featuring 1600W of drying power, it should be top of any packing list.

#### **Beautifully styled hair**

- · 1600W for gentle drying
- · Three flexible settings for more control
- · Cool Shot sets your style
- · Narrow concentrator for focused airflow

#### Easy to use

- · Foldable handle for easy portability
- · Dual voltage for worldwide use
- ${\boldsymbol{\cdot}}{}$  Easy storage hook for convenient storage
- Travel pouch included
- 1.8 m power cord