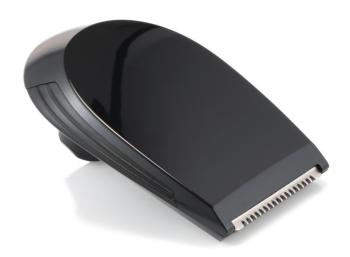

### Trimmer for SensoTouch 2D

### Check compatibility data

This trimmer is designed to catch hair with one-stroke efficiency. Guarantees an excellent and fast result!

#### Easy renew of product parts

From time to time your product needs a facelift but it was never so easy like with Philips consumer replacement parts to renew your product. This all with guaranteed Philips quality.

#### Replaceable part

Fits product types:: RQ1150, RQ1160 Fits product types: 1150X, 1160X, 1180X

Fits product types :: RQ1180

© 2018 Koninklijke Philips N.V. All Rights reserved.

Specifications are subject to change without notice. Trademarks are the property of Koninklijke Philips N.V. or their respective owners.