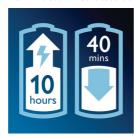

#### 40 minutes of cordless use

10-hour full charge for up to 40 minutes of cordless use

#### **Power system**

Battery type: NiMH Charging time: 10 hours Running time: 40 minutes Usage: Corded/cordless