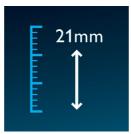

### Create the look you want

• 10 secured length settings up to 21 mm

# 10 secured length settings

Select and locks your desired length within a versatile range of possible lengths.

### **Cutting system**

Cutter width: 41 mm
Number of length settings: 10
Range of length settings: up to 21 mm
Precision (size of steps): by 2 mm
Self-sharpening stainless steel blades
Cutting element: Stainless steel blades