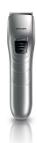

# Easy, precise, reliable

This hair clipper offers a perfectly even haircut very easily. The integrated comb is adjustable, so all hair lengths can be achieved without changing a comb. No maintenance is needed - oiling is not necessary.

#### Adjustable comb

The clipper has an integrated comb that can be adjusted by simply pushing it. A total of 10 length settings are available for hair lengths up to 21 mm.