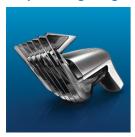

#### Rounded blades and combs

The blades and the tips of the comb are rounded to prevent scratching the skin during operation.

#### Adjustable comb

The clipper has an integrated comb that can be adjusted by simply pushing it. A total of 10 length settings are available for hair lengths up to 21 mm.