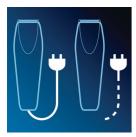

#### Corded and cordless use

Use your product corded or cordless with the recharged battery for maximum power and freedom.

#### **Power system**

Battery type: NiMH Charging time: 10 hours Running time: 40 minutes Usage: Corded/cordless