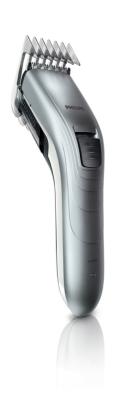

# Easy, precise, reliable

This hair clipper offers a perfectly even haircut very easily. The integrated comb is adjustable, so all hair lengths can be achieved without changing a comb. No maintenance is needed - oiling is not necessary.

#### Adjustable comb

The clipper has an integrated comb that can be adjusted by simply pushing it. A total of 10 length settings are available for hair lengths up to 21 mm.

# 10 secured length settings

Select and locks your desired length within a versatile range of possible lengths.