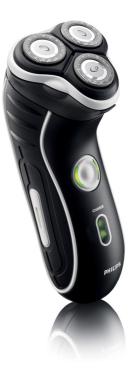

Electric shaver

### 7000 series

HQ7310

# Comfortably close

#### Electric shaver