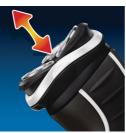

#### Adjusts to every curve of your face and neck

Reflex Action system

#### **Reflex Action system**

Automatically adjusts to every curve of your face and neck.