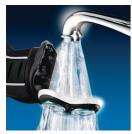

### Shaves even the shortest hairs

This fully washable shaver allows you to rinse the shaver under the tap every time after use. You can count on a comfortable and close shave every day.

#### Simply rinses clean

• Washable shaver

#### Washable shaver

The waterproof shaver can be easily rinsed under the tap.