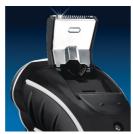

#### Moustache and sideburn trimming

Spring-released pop-up trimmer

#### Pop-up trimmer

Full width, pop-up trimmer is perfect for grooming sideburns and moustache.