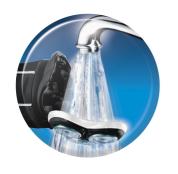

### Shaves even the shortest hairs

This fully washable shaver allows you to rinse the shaver under the tap every time after use. You can count on a comfortable and close shave every day.

#### Simply rinses clean

• Washable shaver

#### Washable shaver

The waterproof shaver can be easily rinsed under the tap.