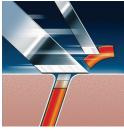

#### Super Lift & Cut technology

The dual blade system lifts hairs to cut comfortably below skin level.