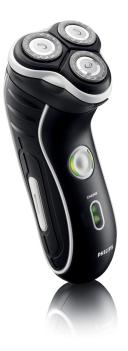

### Smooth skin contact

Comfort shaving heads

### **Comfortably close**

- Super Lift & Cut technology
- Moustache and sideburn trimming
- Spring released pop-up trimmer
- Adjusts to every curve of your face and neck

  Reflex Action system

#### **Comfort shaving heads**

The skin friendly profile enables smooth skin contact for a comfortable shave.

#### Super Lift & Cut technology

The dual blade system lifts hairs to cut comfortably below skin level.

#### Pop-up trimmer

Full width, pop-up trimmer is perfect for grooming sideburns and moustache.

#### **Reflex Action system**

Automatically adjusts to every curve of your face and neck.