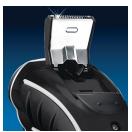

#### Pop-up trimmer

Full width, pop-up trimmer is perfect for grooming sideburns and moustache.