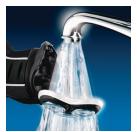

#### Simply rinses clean

• Washable shaver

#### Washable shaver

The waterproof shaver can be easily rinsed under the tap.