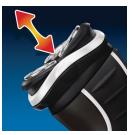

#### **Reflex Action system**

Automatically adjusts to every curve of your face and neck.