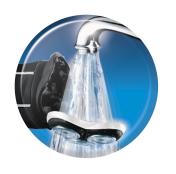

#### Simply rinses clean

• Washable shaver

#### Washable shaver

The waterproof shaver can be easily rinsed under the tap.