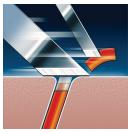

#### Super Lift & Cut technology

The dual blade system lifts hairs to cut comfortably below skin level.