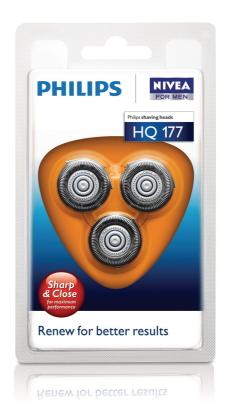

### Renew for better results

### Sharp & Close

To maintain the maximum performance from your Philips shaver, replace your shaving heads every 2 years

### Lift & Cut shaving system

 $\,\cdot\,$  Super Lift & Cut shaving technology with dual blade system

### **Super Lift & Cut technology**

Dual blade system: first blade lifts, second blade cuts for a comfortable close shave.