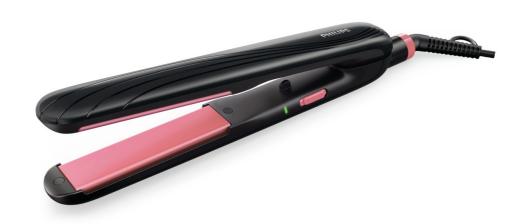

## **EssentialCare**

Ceramic Tourmaline plates

Longer plates (100mm)

210C professional temperature

HP8323/03

# Specifications

**Technical specifications** 

Heating time: 60s Cord length: 1.8 m

Color/finishing: black and pink garnet Maximum temperature: 210 °C Long plates: 28X100mm

Voltage: Worldwide V

**Features** 

Temperature: 210 °C Swivel cord Handle lock

Material plates: Ceramic Tourmaline

Swivel cord

Ceramic Tourmaline coating

Hanging loop

Service

2-year worldwide guarantee

© 2019 Koninklijke Philips N.V. All Rights reserved.