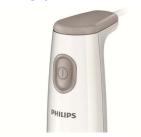

#### 2-button release system

With the 2-button release system of the Philips handblender it is easy to remove the blending bar for easy cleaning.

#### Single switch

Single switch for easy use.