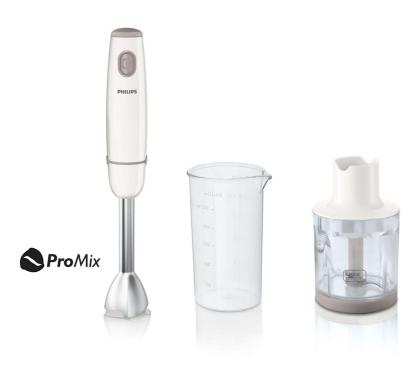

Philips Daily Collection Hand blender

550 W, metal bar ProMix 0,5 L Beaker, chopper 1 speed

HR1605/01

### For perfectly blended soups and chopped herbs

The Philips Daily Collection Hand blender combines 550 Watt power with an uniquely designed blending foot and chopper accessory. Giving a wonderfully smooth result for soups and chopped herbs. Preparing healthy food has never been so easy!

#### Prepare ingredients any way you like

· Chopper to chop herbs, nuts, cheese, chocolate and onions

#### **Compact chopper accessory**

With the compact chopper accessory of the Philips hand blender you can chop herbs, nuts, cheese, chocolate and onions.

#### **Accessories**

- · Chopper: Compact chopper
- Beaker: 0.5 L