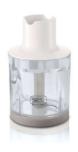

#### Prepare ingredients any way you like

· Chopper to chop herbs, nuts, cheese, chocolate and onions

#### **Compact chopper accessory**

With the compact chopper accessory of the Philips hand blender you can chop herbs, nuts, cheese, chocolate and onions.

#### **Accessories**

- · Chopper: Compact chopper
- Beaker: 0.5 L