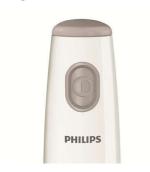

#### Single switch

Single switch for easy use.

#### Slim-grip

The Daily Collection Hand blender has a slim-grip to fit any hand.