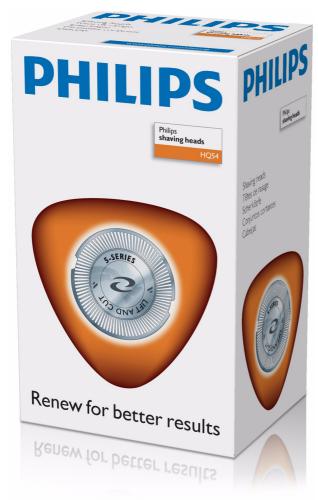

Philips shaving heads

Lift & Cut

**HQ54** 

# Keep a close shave

Change heads every 2 years for best results

To maintain the maximum performance from your Philips shaver, replace your shaving heads every 2 years

### Lift & Cut shaving system

• Lift & Cut shaving technology with blade system

### **Shaving heads**

• Shaving heads per packaging: 1