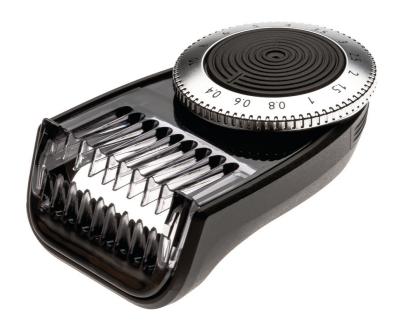

# part of your OneBlade

With this comb, part of your One Blade, you can cut and stylize your beard the way you like it. Guarantees unprecedented precision to create exact the look you had in mind!