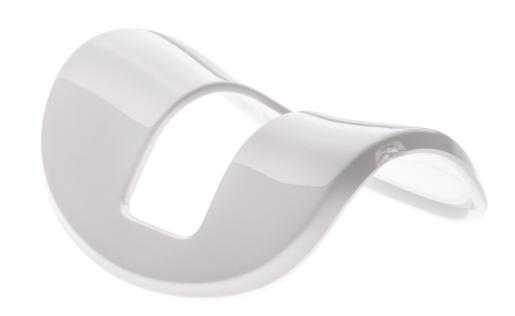

## To replace your current sensitive area cap

Find matching products on the specifications tab

A facial area cap to easily remove unwanted facials hairs

### Replaceable part

for hair removal products: BRE600, BRE605, BRE610, BRE611, BRE612, BRE620, BRE624, BRE630, BRE631, BRE632, BRE634, BRE635, BRE640, BRE642, BRE644, BRE646, BRE649, BRE650, BRE651, BRE652, BRE700, BRE710, BRE712, BRE715, BRE730, BRE735, BRE740