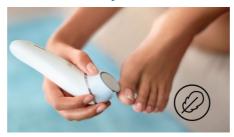

#### Gentle treatment for your skin

Gentle treatment for your skin thanks to the natural mineral corundum infused in the disk.