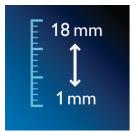

# Create the look you want

- 18 secured length settings from 1 mm up to 18 mm
- · Precision trimmer for easy contouring and touch ups
- · Stubble comb designed to trim with more precision

### 18 secured length settings

Select and locks your desired length within a versatile range of possible lengths.