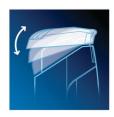

# Best performance that feels great

 $\boldsymbol{\cdot}$  Contour-following comb for a precise and even trim

#### **Contour-following comb**

The flexible guide comb automatically follows every curve of your face to achieve an even trim easily and comfortably.