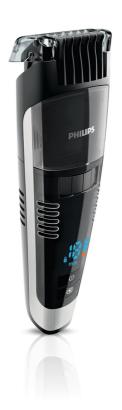

# with precision trimmer

This powerful vacuum beard trimmer delivers superior trimming performance with our most suction power ever, to capture hairs during use. No mess guaranteed.

# Provides maximum ease of use

- · Maintenance-free blades
- · Multifunctional display
- · Travel Lock
- · Vacuum system captures cut hairs for mess-free trimming

# **Multifunctional display**

Multi-functional display showing battery status and hair length