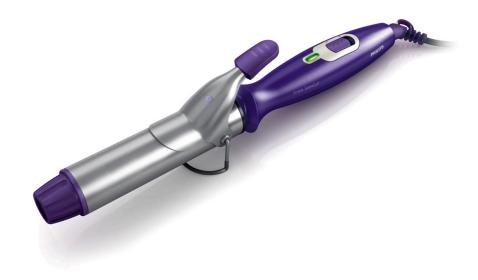

### SimplySalon Curl

Natural bouncy curls in an easy way. Get exactly the natural curly look you want with the SimplySalonCurl. A 32mm curling tong and professional ceramic coating sets this curler apart from the rest.

#### Beautifully styled hair

- 180°C temperature for beautiful results
- · 32mm tong for beautiful curls and waves
- Ceramic Tournaline for frizz-free curls and maximum shine

#### Ease of use

- Short curling clip for easy curl release
- · Cool tip for easier and safer use
- · On/off switch
- Easy storage hook for covenient storage
- Swivel cord to prevent tangled wires
- $\boldsymbol{\cdot}$  Dual voltage for worldwide use
- · Included: Heat resistant pouch
- · On/off indication light