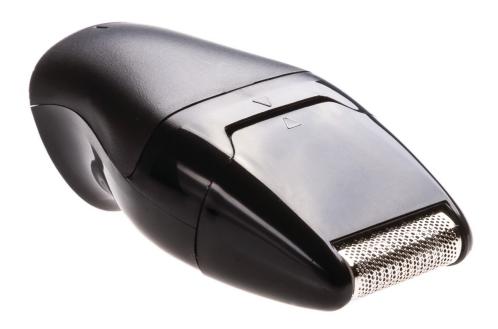

# Part of your multigroomer

Mini foil unit for your multigroomer

#### Easy replacement of product parts

From time to time your product needs a facelift, and with Philips consumer replacement parts to renew your product, it's never been so easy! All this with guaranteed Philips quality.