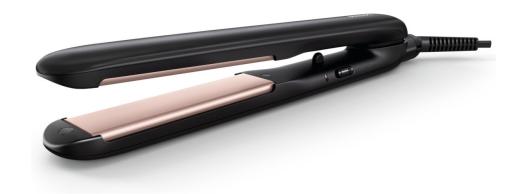

### Straightener with long ceramic plates

Specially designed for ease of use. Longer ceramic plates allow you to effortlessly get the sleek style you want while being gentle on your hair.

#### 100mm long plates

The longer 100mm plates enable better contact with the hair to help you achieve perfect straightening results easier and in less time.

#### 210°C styling temperature

This high temperature enables you to change the shape of your hair and gives you that sleek look you want.

#### **Protective ceramic plates**

The smooth ceramic plates prevent damage to your hair during styling.