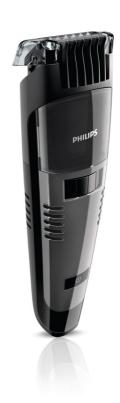

# Perfect even beard, the cleanest way

This vacuum beard trimmer delivers superior trimming performance with integrated vacuum system to capture hairs during use. No mess guaranteed.

## Brings maximum ease of use

- · Clear view hair chamber for visual control
- Maintenance free blades
- · Vacuum system captures cut hairs for mess-free trimming

#### **Cutting system**

Cutter width: 32 mm
Number of length settings: 18
Range of length settings: 1 up to 18 mm
Precision (size of steps): by 1 mm
Self-sharpening stainless steel blades
Cutting element: Stainless steel blades
Comb type: Contour following
Non-scratching teeth: For more comfort