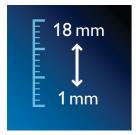

# Create the look you want

 $\cdot$  18 secured length settings from 1mm up to 18mm

# 18 secured length settings

Select and locks your desired length within a versatile range of possible lengths.

#### **Cutting system**

Cutter width: 32 mm
Number of length settings: 18
Range of length settings: 1 up to 18 mm
Precision (size of steps): by 1 mm
Self-sharpening stainless steel blades
Cutting element: Stainless steel blades
Comb type: Contour following
Non-scratching teeth: For more comfort