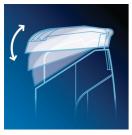

# Best performance that feels great

 $\boldsymbol{\cdot}$  Contour following comb for a precise and even trim

#### **Contour following comb**

Flexing guide comb that follows automatically every curve of your face for getting an even trim in a easy and comfortable way.