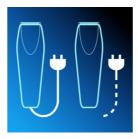

# **Provides optimal power**

- · Corded and cordless use for maximum power and freedom
- Strong lithium-ion battery for optimal power use

#### Corded and cordless use

Use your Philips trimmer corded or cordless with the recharged battery for maximum power and freedom.