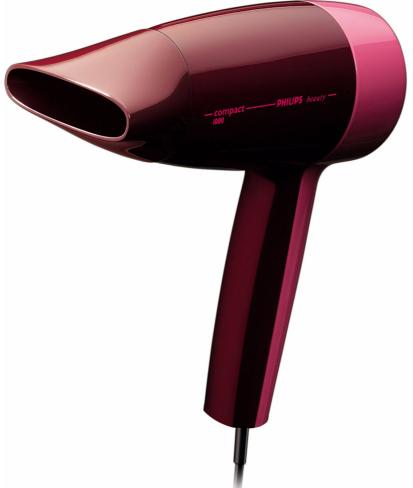

### Compact

This Compact hairdryer has all the punch you need in a simple, small, sleek design. The central switch makes it easy for a right or left-handed person to use.

### Long lasting styles

• Styling nozzle for basic drying needs and guided airflow

Hairdryer 1000W