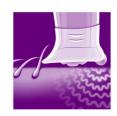

## Smooth skin

- · Ceramic textured discs remove even fine, short hairs
- ${\boldsymbol{\cdot}}{}$  Gentle tweezing discs remove hair without pulling skin
- · Wide epilator head covers more skin per stroke
- · Active lift and massage attachment removes flat-lying hairs

#### **Ceramic textured discs**

This epilator has ceramic textured discs to gently remove even the finest hair

### **Gentle tweezing discs**

This epilator has gentle tweezing discs to remove hair without pulling the skin.

Wet & Dry

For wet and dry usage.