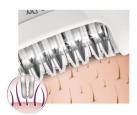

## Smooth skin

- · Ceramic textured discs remove even fine, short hairs
- ${\boldsymbol{\cdot}}{}$  Gentle tweezing discs remove hair without pulling skin
- · Wide epilator head covers more skin per stroke
- · Active lift and massage attachment removes flat-lying hairs

#### **Ceramic textured discs**

This epilator has ceramic textured discs to gently remove even the finest hair