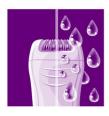

#### **Comfortable epilation**

Wet & Dry for use in and out of the shower

### **Gentle tweezing discs**

This epilator has gentle tweezing discs to remove hair without pulling the skin.

Wet & Dry

For wet and dry usage.