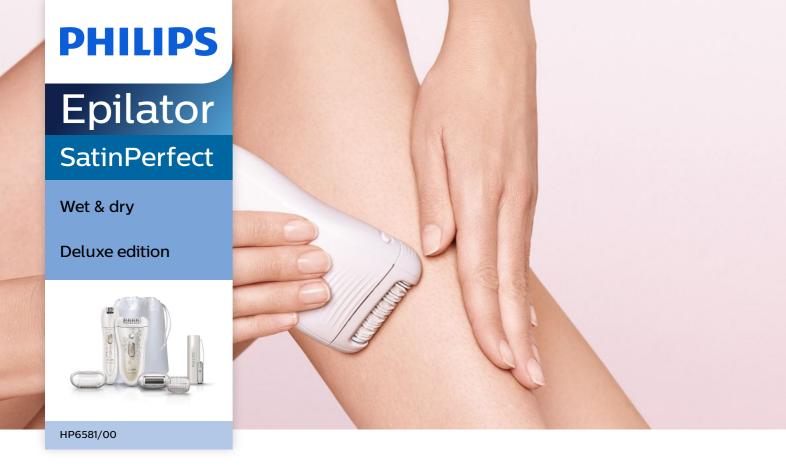

# Reveal your skin's perfection

# Epilator with Skin Perfect system

Philips SatinPerfect epilator with SkinPerfect system removes even fine, short hairs while protecting the skin. Wet&Dry, for a comfortable use during your shower routine. Includes Wet&Dry precision epilator, shaving head with comb and smart tweezers

Epilator HP6581/00