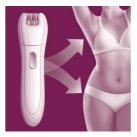

#### **Comfortable epilation**

Wet & Dry for use in and out of the shower

#### Sensitive area solutions

- · Precision epilator gently removes hair in sensitive areas
- ${\boldsymbol{\cdot}}{}$  Shaving head perfectly follows contours for a smooth shave
- · Luxury additional portable tweezers with light and mirror

Wet & Dry precision epilator

A convenient and precise solution for sensitive body parts.