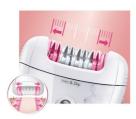

# Epilator with Skin Perfect system

Philips SatinPerfect epilator with SkinPerfect system removes even fine, short hairs while protecting the skin. Wet&Dry, for a comfortable use during your shower routine. Includes Wet&Dry precision epilator, shaving head with comb and smart tweezers

## Smooth skin

- · Ceramic textured discs remove even fine, short hairs
- ${\boldsymbol{\cdot}}{}$  Gentle tweezing discs remove hair without pulling skin
- · Wide epilator head covers more skin per stroke
- · Active lift and massage attachment removes flat-lying hairs

Epilator HP6581/00