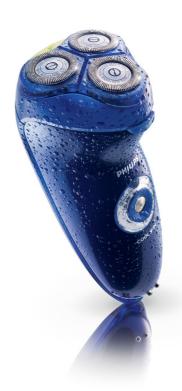

# Unique lotion dispensing shaver

# with NIVEA FOR MEN lotion

Innovative shaving system with integrated NIVEA FOR MEN emulsion or gel for an extra close and revitalising shave without the nicks or cuts. Improved Lift & Cut system, rechargeable and waterproof.

## **Comfortably close**

· Lift & Cut shaving technology with blade system

#### Lift & Cut technology

Blade system lifts hairs to cut comfortably below skin level.