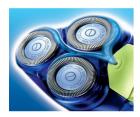

## **Comfortably close**

· Lift & Cut shaving technology with blade system

#### Lift & Cut technology

Blade system lifts hairs to cut comfortably below skin level.

#### **Shaving Performance**

Shaving system: Super Lift & Cut technology Contour following: Individual floating heads, 3D contour following System

Styling: Precision trimmer