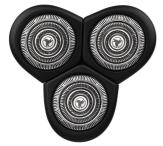

#### Flex & Pivot Action

Three independently flexing heads in a shaving unit that swivels with a full range of motion. This unique combination ensures optimum skin contact in curved areas to catch even the most problematic neck hair.

#### **Triple-Track shaving heads**

The three shaving tracks of the Triple-Track shaving heads offer 50% more shaving surface than standard, single track rotary shaving heads.