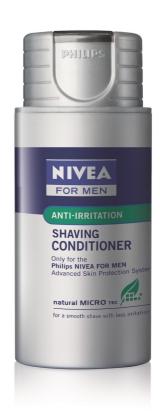

## Moisturizing shaving conditioner

### Only for Philips NIVEA FOR MEN HS8000 series

Moisturizing shaving conditioner for your Philips NIVEA FOR MEN shaver. The formula is enriched with Chamomile and Vitamins to condition your skin and support a healthy look.