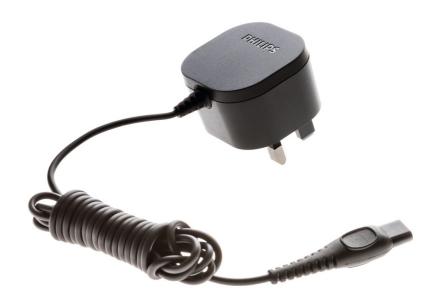

## To power your shaver

CP0284 for Shavers Series 5000, 7000 and 9000

The original 3-pin charging adapter quickly and effeciently powers your Philips Electric Shavers. This universal charger is compatibale with most of the Philips Shavers. Buy your new charger here.