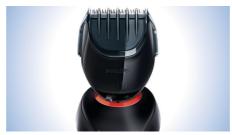

#### Click-on/click-off attachment

Just click the beard styler attachment onto the handle and create a perfect stubble.

#### Perfect stubble

Create anything from perfect stubble to a neatly trimmed beard or mustache. Simply rinse under the tap to clean.

#### 5 different length settings

Choose from 5 length settings: 1mm for perfect 3-day stubble to 5mm for a short beard.