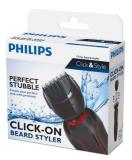

# Click-on Beard Styler

Click-on Beard Styler complements your Click & Style kit, so you can create the look you want.

#### Click-on/click-off attachment

Just click the beard styler attachment onto the handle and create a perfect stubble.