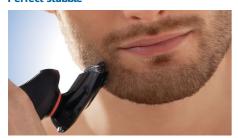

#### Perfect stubble

- · Change your look with ease and precision
- Try different lengths to get the trim that suits you best

#### Perfect stubble

Create anything from perfect stubble to a neatly trimmed beard or mustache. Simply rinse under the tap to clean.