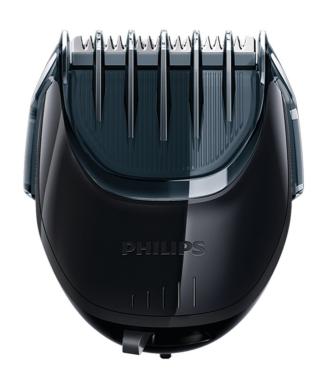

#### Click-on/click-off attachment

Just click the beard styler attachment onto the handle and create a perfect stubble.

#### 5 different length settings

Choose from 5 length settings: 1mm for perfect 3-day stubble to 5mm for a short beard.