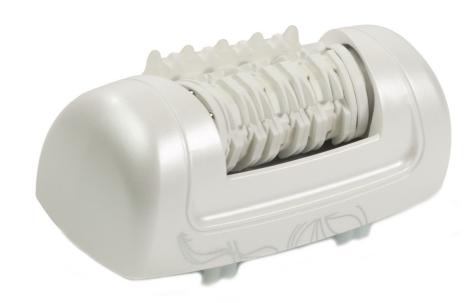

# For continuous smooth shaving

Find matching products on the specifications tab

Do you need a new shaving head for your Lady shaver? This shaving head removes hair thoroughly. For a perfect and long-lasting result!