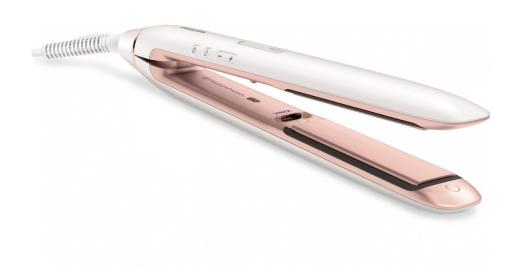

#### Floating ceramic plates

The floating plates move to adjust the pressure on the hair. This protects the hair shaft from being damaged and reduces the posibility of hair breakage.

# **Caring technologies**

MoistureProtect technology Floating ceramic plates Ionic