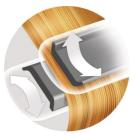

#### Floating ceramic plates

The floating plates move to adjust the pressure on the hair. This protects the hair shaft from being damaged and reduces the posibility of hair breakage.