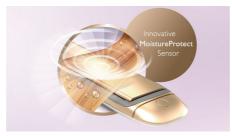

#### **MoistureProtect technology**

Perfect moisture protection with innovative sensor

#### **MoistureProtect technology**

The sensor diagnoses your hair 30 times per second and adapts the temperature to preserve natural hydration of your hair.

#### **MoistureProtect sensor**

MoistureProtect sensor regulates the heat of the straightening plates for your hair needs, protecting the hair from overheating.