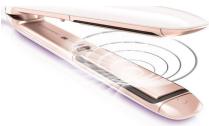

# Preserve your hair's natural hydration

# For a healthy shine

Sensor technology protects the moisture balance of your hair. The sensor diagnoses your hair 30 times per second and adapts the temperature to preserve natural hydration. Up to 63% moisture preservation (measured after 1 stroke in 2013).

#### **MoistureProtect technology**

Perfect moisture protection with innovative sensor