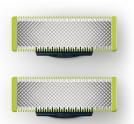

### OneBlade

Trim, edge, shave
2 replaceable blades
Fits on all OneBlade handles
Each lasts up to 4 months\*

QP220/50

#### OneBlade replacement blade

Replacement blades per package: 2 Fits product type: OneBlade (QP25xx), OneBlade (QP26xx), OneBlade Pro (QP65xx), OneBlade Pro (QP66xx)

© 2021 Koninklijke Philips N.V. All Rights reserved.