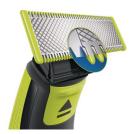

#### **Unique OneBlade technology**

Designed for facial styling and body grooming, the Philips OneBlade trims, edges and shaves any length of hair. It delivers an easy and comfortable shave thanks to a glide coating and rounded tips. And with a cutter that moves at 200x per second, it's efficient even on longer hairs

#### **Trimming & shaving performance**

Shaving system: Contour-following technology, Dual protection system
Trimming system: Contour-following technology