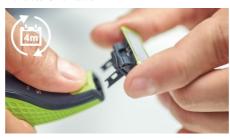

#### Easy to use

• Each replaceable blade lasts 4 months

#### **Durable OneBlade**

Durable Philips OneBlade that you only need to replace every 4 months\* for optimal performance.

\* Each blade lasts up to 4 months - For best shaving experience. Based on 2 full shaves per week. Actual results may vary.