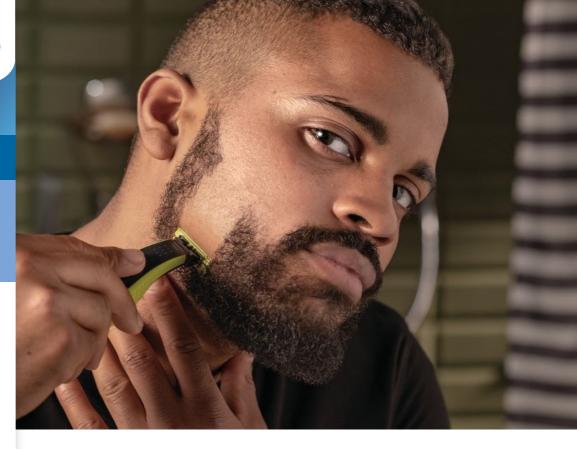

# Trim, edge and shave any length of hair

Designed to cut hair, not skin

The Philips OneBlade is a revolutionary new hybrid styler that can trim, shave and create clean lines and edges, on any length of hair. Forget about using multiple steps and tools. OneBlade does it all.

#### **Unique OneBlade technology**

Designed for facial styling and body grooming, the Philips OneBlade trims, edges and shaves any length of hair. It delivers an easy and comfortable shave thanks to a glide coating and rounded tips. And with a cutter that moves at 200x per second, it's efficient even on longer hairs