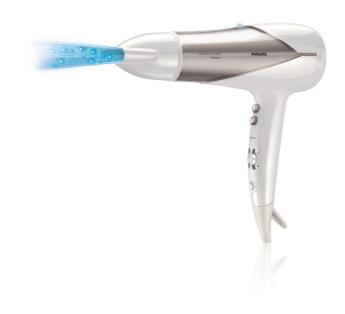

#### **Professional 2200W**

This 2200W professional hairdryer creates a powerful airflow. The resulting combination of power and speed makes drying and styling your hair quicker and easier.

## Ion conditioning 4 x more

Give your hair an intensive boost with ionic conditoning. This hairdryer emits 4 x more negatively charged ions than other hairdryers. This ultimate stream of ions eliminate more static, condition the hair and smooth down the hair cuticles. The result is ultimate shiny, frizz-free hair. Let it shine!