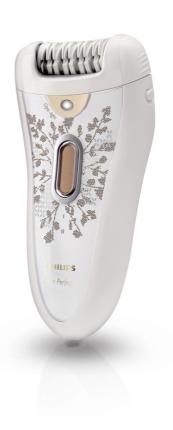

Total body and face

Cordless

HP6576

# Smooth in minutes, lasts for weeks

SatinPerfect's extra wide head and textured ceramic tweezers remove more hair in one stroke, giving you the ultimate epilation experience! Don't you want long lasting smoothness for up to four weeks? Smooth in minutes, lasts for weeks!

### Efficient epilation for long lasting smoothness

- ${}^{\raisebox{3.5pt}{\text{\circle*{1.5}}}}$  Extra wide head removes more hair in one stroke
- $\cdot$  Textured ceramic tweezers gently remove even finest hairs
- · Active hairlifter lifts and removes even flat lying hair
- $\cdot \ \, \text{Optimal performance cap pivots for optimal skin contact}$
- $\boldsymbol{\cdot}$  Opti-light reveals even the finest hair
- ${}^{\raisebox{3.5pt}{\text{\circle*{1.5}}}}$  Skin stretcher primes even the shortest hair for removal
- · Speed control technique maintains the ideal epilation speed

# **Comfortable epilation**

- Vibrating massage bar stimulates and soothes the skin
- Washable epilation head for optimal hygiene
- Up to 40 minutes wirefree epilation, quick 1-hour recharge

# **Precious solutions for precious body parts**

- $\boldsymbol{\cdot}$  Shaving head for shaving and trimming sensitive areas
- · Luxury additional portable tweezers with light and mirror

Epilator HP6576/10