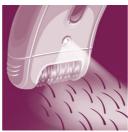

### **Ceramic tweezers**

Textured ceramic tweezers effectively grip hair and avoid even finest hairs from slipping through the discs