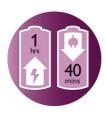

# **Comfortable epilation**

- Vibrating massage bar stimulates and soothes the skin
- Washable epilation head for optimal hygiene
- Up to 40 minutes wirefree epilation, quick 1-hour recharge

#### Cordless

Epilate anywhere with this cordless epilator. Up to 40 minutes wirefree wpilation, quick 1-hour recharge.

# **Technical facts**

Colour: Gold champagne
Rotations per minute: 2550
Number of catching points: 32
Catching actions per minute: 81.600

Mains -epilator

Cordless/recharge -epilator Runtime main epilator: 40 min

Charge time: 1 hour(s) Voltage: 100-240 V Wattage: 16

Frequency: 50-60 Hz

© 2019 Koninklijke Philips N.V. All Rights reserved.

Specifications are subject to change without notice. Trademarks are the property of Koninklijke Philips N.V. or their respective owners.