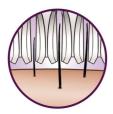

# Skin stretcher

Subtle stretching action on the skin makes even short hair stand up for easy epilation.

# Unique hairlift&vibrate system

Unique hairlif&vibrate system uses subtle vibrations to lift fine hairs, making it easy to remove them