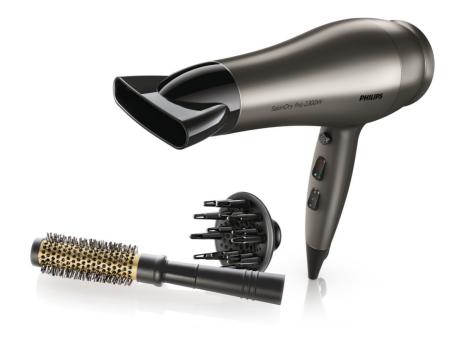

### DryCare Advanced

Ionic Care 2300W Round Ceramic brush Volume diffuser

#### Beautifully styled hair

- Professional 2300W for great styling results
- 6 flexible speed and temperature settings
- Cool Shot sets your style
- Narrow concentrator for focused airflow
- Volume diffuser enhances volume, for curls and bouncy styles

#### Less Hair Damage

- Ion conditioning for shiny, frizz free hair
- Ceramic element to smooth your hair

#### Easy to use

- Removable air inlet grill for easy cleaning
- Ergonomic handle for ease of use
- · Easy storage hook for convenient storage
- Included: Brush for smooth hair
- 2.5m cord

#### Narrow concentrator

The concentrator works by focusing the flow of air through the opening onto specific areas. This results in precise styling and is great for touch ups or to finish a style.

HP8251/00

#### Volume diffuser

The volume diffuser dries hair healthily, reduces frizz and increases volume by spreading the airflow across the hair. It adds lift and maximises volume, especially when used on the crown and root area, making it perfect for creating curls and bouncy styles