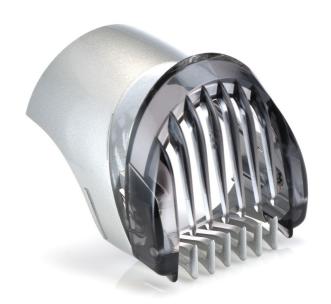

### Check compatibility data

With this comb, part of your beard trimmer, you can cut and stylize your beard the way you like it. Guarantees unprecedented precision to create exact the look you had in mind!