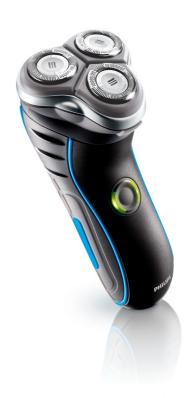

# Shaves even the shortest hairs

This Philips electric shaver HQ7100 is equipped with the unique Precision Cutting system. It has ultra thin shaving heads with slots to shave long hairs and holes to shave the shortest stubble.

### Shaves even the shortest stubble

· Precision Cutting System

#### Pop-up trimmer

Full width, pop-up trimmer is perfect for grooming sideburns and moustache.

#### **Super Lift & Cut technology**

The dual blade system of this electric shaver lifts hairs to cut comfortably below skin level.

#### **Reflex Action system**

Automatically adjusts to every curve of your face and neck.

#### **Precision Cutting System**

The Philips shaver has ultra thin heads with slots to shave long hairs and holes to shave the shortest stubble.