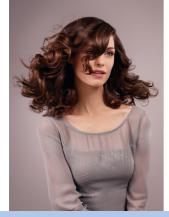

# Beautifully styled hair

- 1800W for perfect drying results
- ThermoProtect temperature setting
- 3 flexible speed settings for gentle drying
- Cool Shot sets your style
- Adds volume, maximizes thickness, curls and bouncy styles

# Volume diffuser

The volume diffuser spreads the flow of air across the hair, boosting volume and reducing frizz while drying. For best results, hold the diffuser close to the crown and root area. The diffuser's fine textured pins will add volume, maximize thickness, bounce and help shape curls.