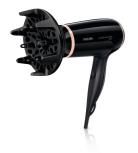

# Volume diffuser

The volume diffuser spreads the flow of air across the hair, boosting volume and reducing frizz while drying. For best results, hold the diffuser close to the crown and root area. The diffuser's fine textured pins will add volume, maximize thickness, bounce and help shape curls.