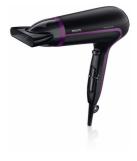

#### **Professional 2100W**

Dryer: Professional 2100W for perfect salon volume

#### Slim styling nozzle

Perfect styling results and a shiny, polished look with a slim styling nozzle for precise styling.

Issue date 2018-03-28

© 2018 Koninklijke Philips N.V. All Rights reserved.

Version: 2.3.1