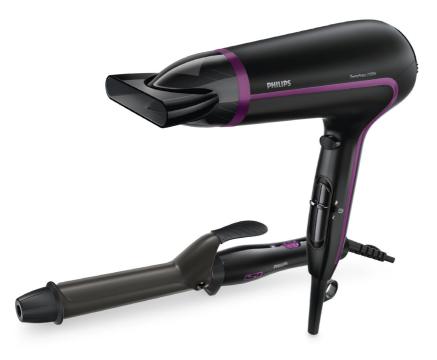

#### Easy to use

- Dryer: 1.8m power cord length
- Curler: Automatic shut-off after 60 min
- Curler: Cool tip for easier and safer use
- Curler: Rheostat wheel with 8 heat settings (130 to 200°C)

Philips Dryer & Curler

#### HP8641/00

#### **Technical specifications**

- Wattage: Dryer 2100 W
- Cord length: 1.8 m
- Color/finishing: black and viva violet
- Barrel diameter: 25 mm
- Maximum temperature: Curler 200 °C