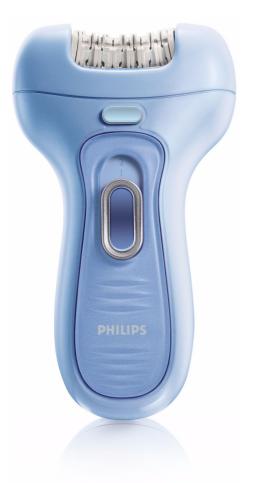

Philips Satinelle Epilator

HP6481/02

#### **Ergonomic shape**

Satinelle Ice has a special ergonomic shape for perfect control and easy handling

Issue date 2010-02-05

Version: 1.0

DHIIDS

© 2010 Koninklijke Philips Electronics N.V. All Rights reserved.