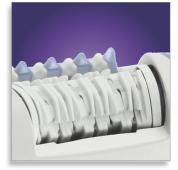

#### Unique ceramic epilation system

20% faster and more efficient

**Curved epilation head** 

Catches hairs as short as half a millimetre; you don't have to wait until the hair has fully grown before epilating again