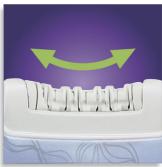

#### Active massage

Tenderly stimulates the skin reducing the pulling sensation to a minimum and making the whole epilation process more comfortable