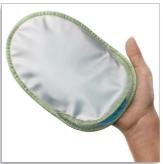

#### Accessories

· Peeling glove: fewer ingrown hairs

• Luxury storage pouch: for storage and protection