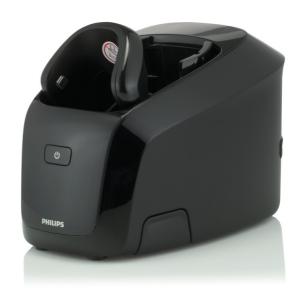

### Check compatibility data

Clean your shaving device easily with this cleaning station. The Jet Clean works on the basis of an automatic cleaning program. It degreases and cleans the heads of your shaving device, thoroughly. For better and cleaner shaving!