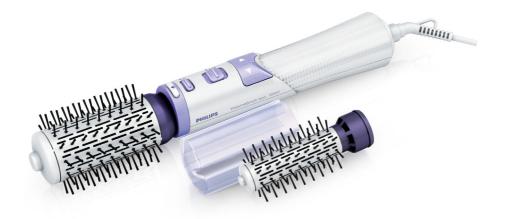

Philips Airstyler

Dynamic Volume Brush Ceramic

HP8665/00

# **Beautifully styled hair**

- 1000 W for professional results
- Natural mixed bristle brush: 2 brush heads (30 mm and 50 mm)

### Easy to use

- 2 different rotation speed settings
- The brush can be rotated in both directions
- The brush caps protect the bristles from any damage

## **Attachments**

 Natural mixed bristle brush: 2 brush heads (30 mm and 50 mm)