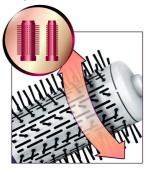

#### 2-way rotation

The brush can be rotated in both directions for easy handling and the creation of a variety of styles.