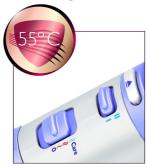

#### 'Care' setting

The 'Care' temperature provides the optimal drying temperature and gives additional protection from overheating the hair. With the same powerful airflow, you will get the best results in a caring way.