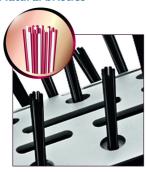

### **Natural bristles**

Natural bristles are used in the brush to give the hair a smoother feeling. With less friction, the hair gets less damaged.