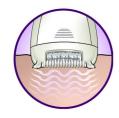

# Extra wide head

Extra wide epilation head encounters and removes more hair in one stroke for long lasting and super smooth results in minutes

# Fast, thorough, long lasting! Extra wide head gives you totally smooth skin!

SatinPerfect's extra wide head and textured tweezers remove more hair in one stroke, giving you the ultimate epilation experience! Don't you want long lasting smoothness for up to four weeks? Smooth in minutes, lasts for weeks!