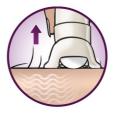

#### Unique hairlift&vibrate system

Unique hairlif&vibrate system uses subtle vibrations to lift fine hairs, making it easy to remove them