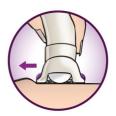

#### Skin stretcher

Subtle stretching action on the skin makes even short hair stand up for easy epilation.