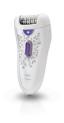

# Fast, thorough, long lasting! Extra wide head gives you totally smooth skin!

SatinPerfect's extra wide head and textured tweezers remove more hair in one stroke, giving you the ultimate epilation experience! Don't you want long lasting smoothness for up to four weeks? Smooth in minutes, lasts for weeks!

# Efficient epilation for long lasting smoothness

- Extra wide head removes more hair in one stroke
- Hygienic ceramic tweezers catch and remove even finest hairs
- · Active hairlifter lifts and removes even flat lying hair
- Optimal performance cap pivots for optimal skin contact
- Opti-light reveals even the finest hair
- Skin stretcher primes even the shortest hair for removal

# Epilator