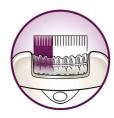

# Hygienic ceramic tweezers

Hygienic and textured ceramic tweezers avoid fine hairs slipping through the tweezers

# Efficient epilation for long lasting smoothness

- Extra wide head removes more hair in one stroke
- Hygienic ceramic tweezers catch and remove even finest hairs
- · Active hairlifter lifts and removes even flat lying hair
- Optimal performance cap pivots for optimal skin contact
- Opti-light reveals even the finest hair
- Skin stretcher primes even the shortest hair for removal