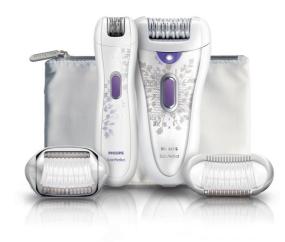

# Fast, thorough, long lasting! Extra wide head gives you totally smooth skin!

SatinPerfect's extra wide head and textured tweezers remove more hair in one stroke, giving you the ultimate epilation experience! Don't you want long lasting smoothness for up to four weeks? Smooth in minutes, lasts for weeks!

# Efficient epilation for long lasting smoothness

- Extra wide head removes more hair in one stroke
- Hygienic ceramic tweezers catch and remove even finest hairs
- · Active hairlifter lifts and removes even flat lying hair
- Optimal performance cap pivots for optimal skin contact
- Opti-light reveals even the finest hair
- Skin stretcher primes even the shortest hair for removal

# **Comfortable epilation**

- Vibrating massage bar stimulates and soothes the skin
- Washable epilation head for optimal hygiene

# **Cordless precision epilator**

A precious solution for precious body parts. Slender, gentle precision epilator ideal for sensitive area's and travelling.

# **Convenience and hygiene**

Washable epilation head Luxury pouch Cleaning brush

# **Precious and luxury solutions** Cordless precision epilator