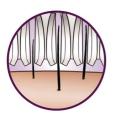

# Efficient epilation for long lasting smoothness

- Extra wide head removes more hair in one stroke
- Hygienic ceramic tweezers catch and remove even finest hairs
- · Active hairlifter lifts and removes even flat lying hair
- Optimal performance cap pivots for optimal skin contact
- Opti-light reveals even the finest hair
- Skin stretcher primes even the shortest hair for removal

# Extra wide head

Extra wide epilation head encounters and removes more hair in one stroke for long lasting and super smooth results in minutes