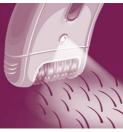

# Hygienic ceramic tweezers

Hygienic and textured ceramic tweezers avoid fine hairs slipping through the tweezers

#### Unique hairlift&vibrate system

Unique hairlif&vibrate system uses subtle vibrations to lift fine hairs, making it easy to remove them