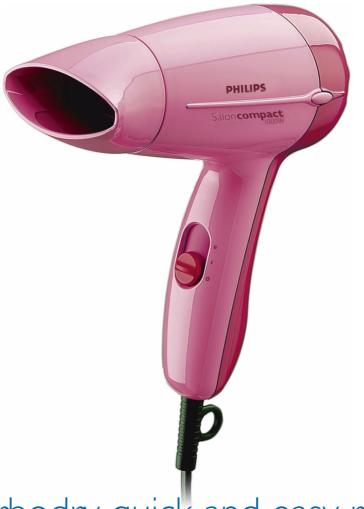

Philips SalonCompact Hairdryer

1100W

HP4824

### SalonCompact

The Salon Compact 1100 W has 2 heat/speed settings and a detachable styling nozzle.