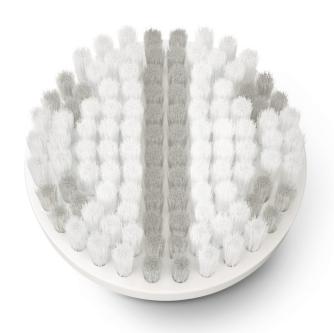

#### **Body exfoliation brush**

Our new Body Exfoliator has 48,200 ultra-fine hypo-allergenic bristles to gently yet effectively sweep away dead skin cells. This device will exfoliate your skin more effectively than manual treatment alone.