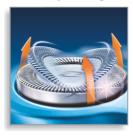

## **Comfortably close**

· Super Lift & Cut technology

# **Super Lift & Cut technology**

The dual blade system lifts hairs to cut comfortably below skin level.