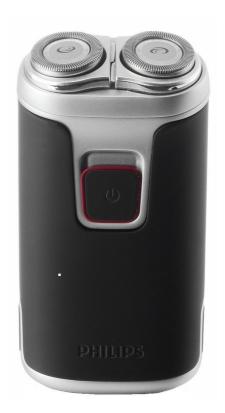

# A close shave

The Philips 5700 shaving range combines the convenience of a washable battery shaver with Philips' advanced technology for a close shave. The waterproof shaver can be conveniently cleaned under the tap.

# Simply rinses clean

· Washable shaver

#### **Washable shaver**

The waterproof shaver can be easily rinsed under the tap.