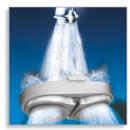

# Simply rinses clean

· Washable shaver

#### **Washable shaver**

The waterproof shaver can be easily rinsed under the tap.