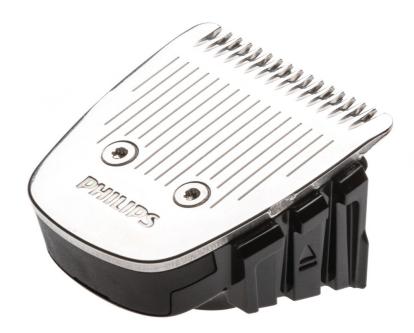

## Part of your beard trimmer Series 7500

Thanks to the skin follower the trimmer always has the right angle to your skin, giving you a precise result. It also has an anti-friction coating which guides the trimmer smoothly on your face.

### Replaceable part

Fits Grooming: BT7500, BT7501, BT7510, BT7512, BT7520
Fits Product types: BT7500/13, BT7512/13, BT7500/15, BT7501/85, BT7510/15, BT7512/15, BT7520/15

© 2021 Koninklijke Philips N.V. All Rights reserved.