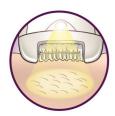

### **Gentleness system**

Gently vibrating massage bar stimulates and soothes the skin for a pleasant epilation process

## **Comfortable epilation**

- Vibrating massage bar stimulates and soothes the skin
- · Washable epilation head for optimal hygiene