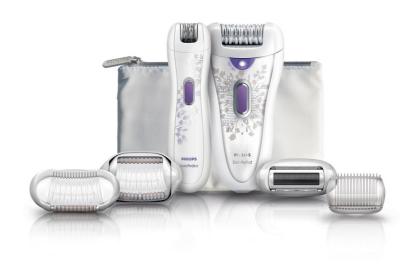

# Smooth in minutes, lasts for weeks

SatinPerfect's extra wide head and textured ceramic discs remove more hair in one stroke, giving you the ultimate epilation experience! Don't you want long lasting smoothness for up to four weeks? Smooth in minutes, lasts for weeks!

# Efficient epilation for long lasting smoothness

- ${}^{\textstyle \bullet}$  Extra wide head removes more hair in one stroke
- High performance discs gently remove even finest hairs
- $\boldsymbol{\cdot}$  Active hairlifter lifts and removes even flat lying hair
- $\boldsymbol{\cdot}$  Optimal performance cap pivots for optimal skin contact
- · Opti-light reveals even the finest hair

# Fast epilation, long lasting

Extra wide head
Textured ceramic tweezers
Active hair lifter
Opti-light
Optimal performance cap
Hair primer
Body contouring head
Pressure control

# Convenience and hygiene

Washable epilation head Luxury pouch Cleaning brush

# **Precious and luxury solutions**

Shave, trim and contour Cordless precision epilator