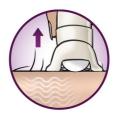

# Unique hairlift&vibrate system

Unique hairlif&vibrate system uses subtle vibrations to lift fine hairs, making it easy to remove them

### **Gentleness system**

Gently vibrating massage bar stimulates and soothes the skin for a pleasant epilation process