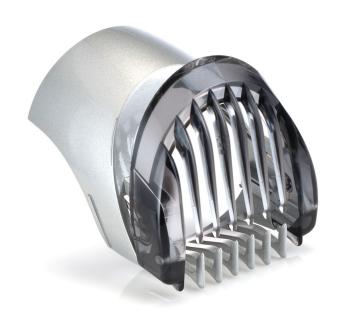

### Check compatibility data

With this comb, part of your beard trimmer, you can cut and stylize your beard the way you like it. Guarantees unprecedented precision to create exact the look you had in mind!