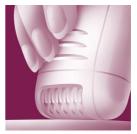

#### **Gentle tweezing discs**

This epilator has gentle tweezing discs to remove hairs as short as 0.5mm without pulling the skin.

#### **Unique epilation discs**

Unique epilation discs remove hairs as short as 0.5mm.