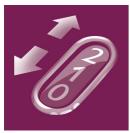

#### **Convenient epilation**

- Washable epilation head for extra hygiene and easy cleaning
- Two speed settings for gentle epilation and max. performance
- ${\boldsymbol{\cdot}}$  Profiled, ergonomic grip for comfortable handling

#### Two speed settings

Extra speed setting for thin hairs and difficult to reach areas