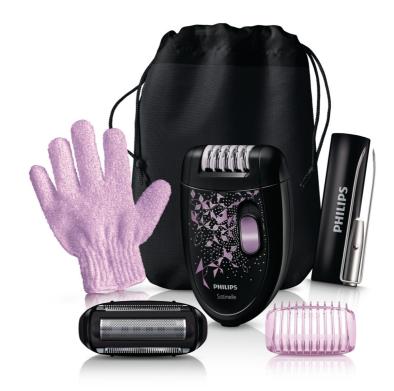

#### Accessories

- · Shaving head for a smooth shave in sensitive areas
- $\boldsymbol{\cdot}$  Trimming comb to style the bikini area
- · Exfoliate in between epilation sessions
- ${\boldsymbol{\cdot}}$  Luxury additional portable tweezers with light and mirror
- Convenient pouch for easy storage
- · Cleaning brush to remove loose hairs from epilator discs

#### **Accessories**

Shaving head Trimming comb Cleaning brush Exfoliation glove Smart tweezers Storage pouch