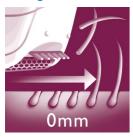

#### Beautiful smooth skin

- Gentle tweezing discs remove hairs without pulling the skin
- · Remove hairs as short as 0.5mm

#### **Gentle tweezing discs**

This epilator has gentle tweezing discs to remove hairs as short as 0.5mm without pulling the skin.

#### **Unique epilation discs**

Unique epilation discs remove hairs as short as 0.5mm.