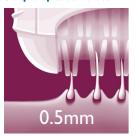

#### Beautiful smooth skin

- Gentle tweezing discs remove hairs without pulling the skin
- · Remove hairs as short as 0.5mm

#### **Gentle tweezing discs**

This epilator has gentle tweezing discs to remove hairs as short as 0.5mm without pulling the skin.

#### **Unique epilation discs**

Unique epilation discs remove hairs as short as 0.5mm.