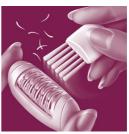

#### **Shaving head**

Shaving head follows the contours of your bikini line and underarms for a closer shave.

#### **Trimming comb**

Use the trimming comb on the shaving head to cut longer hairs before epilating or to trim your bikini area.