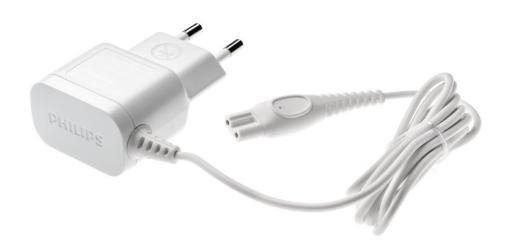

# Part of your epilator

Is your current one lost or broken, but the rest of your epilating device still perfect? Order this power plug here.

### Replaceable part

for hair removal products: HP6516, HP6520, HP6521, HP6522, HP6523, HP6524, HP6525, HP6527, HP6553

© 2021 Koninklijke Philips N.V. All Rights reserved.

Specifications are subject to change without notice. Trademarks are the property of Koninklijke Philips N.V. or their respective owners.