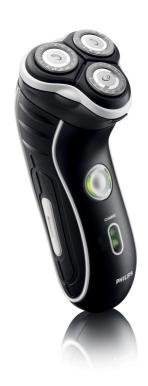

# Comfortably close

### Shaves even the shortest hairs

This fully washable shaver allows you to rinse the shaver under the tab every time after use. You can count on a comfortable and close shave every day.