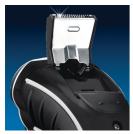

#### Pop-up trimmer

Full width, pop-up trimmer is perfect for grooming sideburns and moustache.