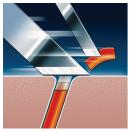

#### **Super Lift & Cut technology**

The dual blade system lifts hairs to cut comfortably below skin level.