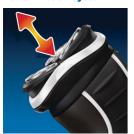

#### **Comfortably close**

· Super Lift & Cut technology

#### **Super Lift & Cut technology**

The dual blade system lifts hairs to cut comfortably below skin level.