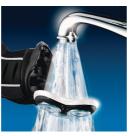

### Simply rinses clean

· Washable shaver

#### Washable shaver

The waterproof shaver can be easily rinsed under the tap.